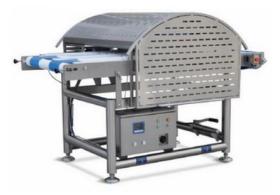

## Automatic Horizontal Chicken Breast Slitter Slicing Machine

Multiple slices with Horizontal cutting also capable of butterflying.

Suitable for fresh pork, beef, lamb and poultry

#### **Description:**

- High cutting precision, multiple slices in single cut with minimum thickness of 3mm, maximum thickness of 50mm.
- Through blade cassette changing, switch between chicken breast slicing function and butterflying function as well as cutting thickness adjustment is easily and quickly completed.
- Floating upper belt, wide application for different precut thickness.
- Multilayer cutting of different thickness.
- Double feeding operation, high yield, 120 pieces/min.
- Quality module type mesh belt, long life guaranteed.
- SIEMENS electrical parts, CE approved safety service.
- Made in stainless steel and engineering plastic, easy to clean and HACCP standard.
- Easy operation and low maintenance cost.

#### **Technical Parameters**

| Belt Width                       | 2 x 156 mm                                           |
|----------------------------------|------------------------------------------------------|
| Belt Speed                       | 3~15m/min                                            |
| Cutting Speed                    | 120 pcs/min (Dual Lane)                              |
| Max Product width Input          | 140 mm                                               |
| Max Product Height               | Based on Height of Guiding Bar + 5mm of product      |
| Input/Output                     | height                                               |
| <b>Cutting Thickness Minimum</b> | 3 mm                                                 |
| <b>Cutting Thickness Maximum</b> | Depends on metal guide combination (see chart below) |
| Power                            | 1.9kW (220V 60Hz 3Ph)                                |
| Overall Dimension                | 1780 x 1150 x 1430 mm                                |