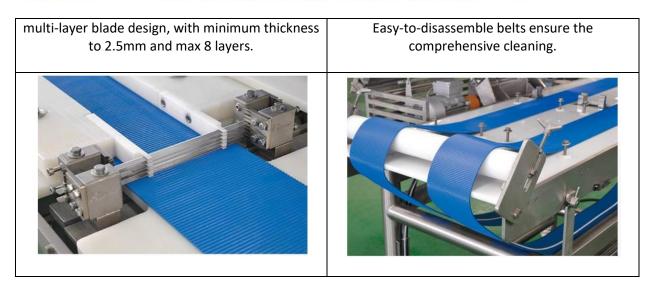

#### **Description:**

- High cutting precision, multiple slices in single cut with minimum thickness of 3mm, maximum thickness of 50mm.
- Through blade cassette changing, switch between chicken breast slicing function and butterflying function as well as cutting thickness adjustment is easily and quickly completed.
- Floating upper belt, wide application for different precut thickness.
- Multilayer cutting of different thickness.
- Double feeding operation, high yield, 120 pieces/min.
- Quality module type mesh belt, long life guaranteed.
- SIEMENS electrical parts, CE approved safety service.
- Made in stainless steel and engineering plastic, easy to clean and HACCP standard.
- Easy operation and low maintenance cost.

| 6 | Upper Belt | 1 | 2 |
|---|------------|---|---|
| 7 | Lower Belt | 1 | 2 |