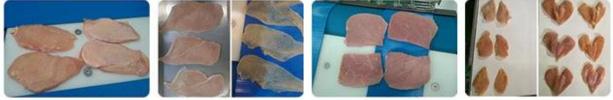

## Automatic Horizontal Chicken Breast Slitter Slicing Machine

Multiple slices with Horizontal cutting also capable of butterflying.

Suitable for fresh pork, beef, lamb and poultry

### **Type of combination Cutting:**

- Both lanes multilayer horizontal cutting
- Both lanes butterfly cutting
- One lane butterfly One lane multilayer cutting

#### **Description:**

- High cutting precision, multiple slices in single cut with minimum thickness of 3mm, maximum thickness of 50mm.
- Through blade cassette changing, switch between chicken breast slicing function and butterflying function as well as cutting thickness adjustment is easily and quickly completed.
- Floating upper belt, wide application for different precut thickness.
- Multilayer cutting of different thickness.
- Double feeding operation, high yield, 120 pieces/min.
- Quality module type mesh belt, long life guaranteed.
- SIEMENS electrical parts, CE approved safety service.
- Made in stainless steel and engineering plastic, easy to clean and HACCP standard.
- Easy operation and low maintenance cost.